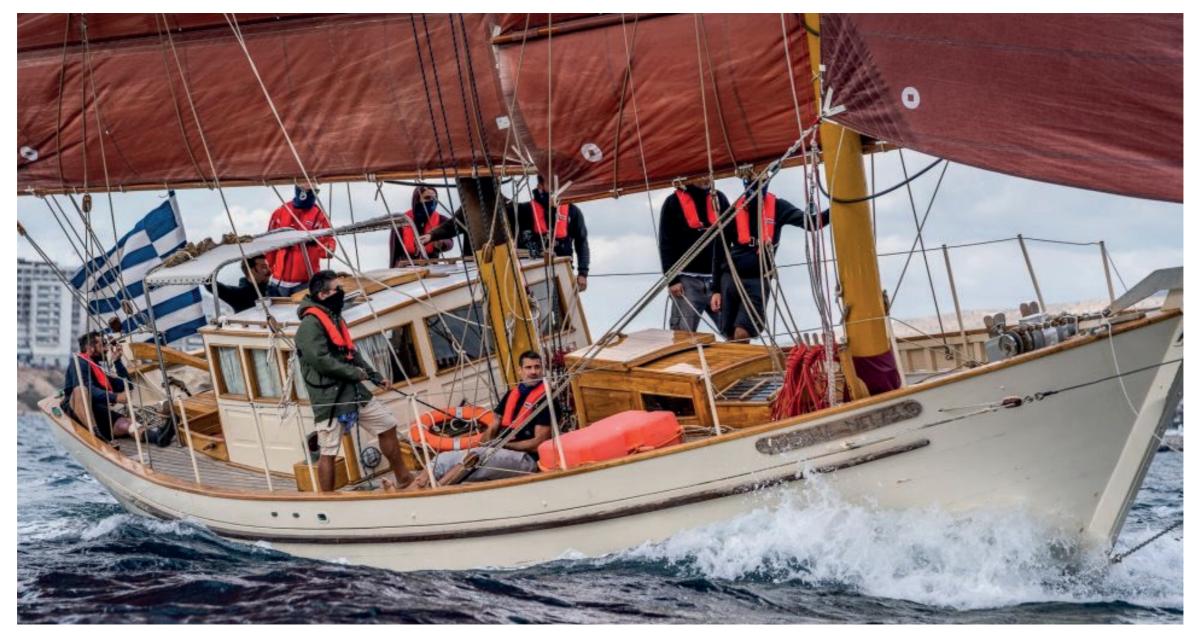

## **ATHENA**

A Brazzera type of yacht with special rig. Athena was designed by Daroukakis and built at Kanonis yard, Aegina in 2008. Athena, a winner in several races, is constantly upgraded and ready to sail!

| TYPE / MODEL BRAZZERA / "SIMIAKI SKAFI"  |
|------------------------------------------|
| BUILDER / SHIPYARD                       |
| DAROUKAKIS / KANONIS YARD - AEGINA       |
| YEAR 2008 / 2011                         |
| LOA <b>13.14 m</b>                       |
| BEAM <b>4.06 m</b>                       |
| DRAFT 2.18 m                             |
| CONSTRUCTION IROKO / AKAKIA / SAMOS PINE |
| ENGINE 1 x DAEWOO 120 HP                 |

SAILS 3JUNK RIG SPEED 8 KNOTS CABIN / BERTHS 1/8 1 CABIN WITH DOUBLE BED 6 BERTHS IN SALOON / 1 BERTH IN COCKPIT BATHS/WC 1 FLAG **GREEK** LYING GREECE PAID VAT PRICE **180,000**€