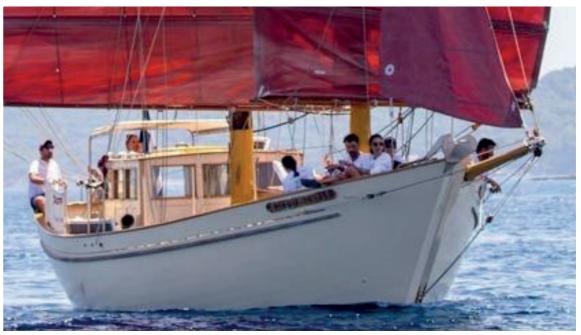

## **ATHENA**

A Brazzera type of yacht with special rig. Athena was designed by Daroukakis and built at Kanonis yard, Aegina in 2008. Athena, a winner in several races, is constantly upgraded and ready to sail!

| TYPE / MODEL BRAZZERA / "SIMIAKI SKAFI"  |
|------------------------------------------|
| BUILDER / SHIPYARD                       |
| DAROUKAKIS / KANONIS YARD - AEGINA       |
| YEAR 2008 / 2011                         |
| LOA <b>13.14 m</b>                       |
| BEAM <b>4.06 m</b>                       |
| DRAFT 2.18 m                             |
| CONSTRUCTION IROKO / AKAKIA / SAMOS PINE |
| ENGINE 1 x DAEWOO 120 HP                 |