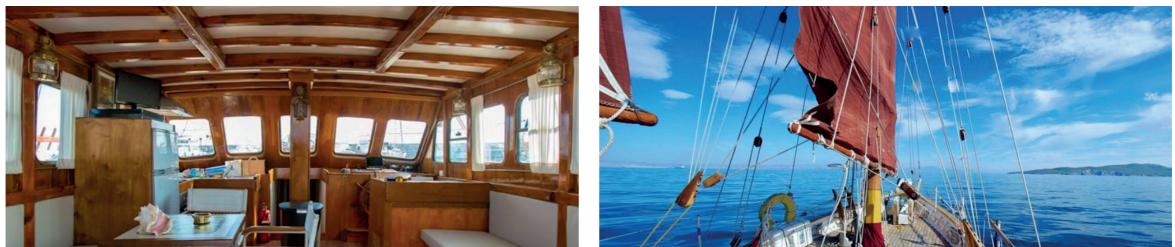

## **ATHENA**

A Brazzera type of yacht with special rig. Athena was designed by Daroukakis and built at Kanonis yard, Aegina in 2008. Athena, a winner in several races, is constantly upgraded and ready to sail!

| TYPE / MODEL BRAZZERA / "SIMIAKI SKAFI"  |
|------------------------------------------|
| BUILDER / SHIPYARD                       |
| DAROUKAKIS / KANONIS YARD - AEGINA       |
| YEAR 2008 / 2011                         |
| LOA <b>13.14 m</b>                       |
| BEAM <b>4.06 m</b>                       |
| DRAFT 2.18 m                             |
| CONSTRUCTION IROKO / AKAKIA / SAMOS PINE |
| ENGINE 1 x DAEWOO 120 HP                 |

SAILS 3JUNK RIG SPEED 8 KNOTS CABIN / BERTHS 1/8 1 CABIN WITH DOUBLE BED 6 BERTHS IN SALOON / 1 BERTH IN COCKPIT BATHS/WC 1 FLAG **GREEK** LYING GREECE PAID VAT PRICE **180,000**€